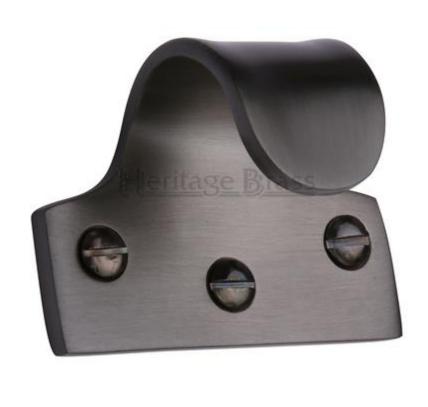

## **Product Images**

## **Description**

- Handle for sliding sash window sash lift
- A sash lift is the handle used to lift or pull the sliding sash window open
- Traditional "cast" brass pattern