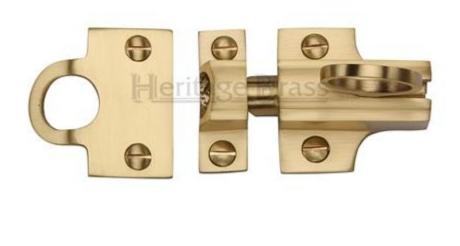

## **Product Images**

## **Description**

- Spring loaded fan light window catch
- Architectural quality
- For use on bottom hung, inward opening fanlight windows
- Fitted with 29mm diameter ring pull for easy finger operation
- If the fan light window is fitted out of arms reach, for example in a high or awkward position aPole Hook can be used to pull the ring to release

## Important Info Before You Buy

- Suitable for bottom hung inward opening wooden fan light windows
- Comes supplied with two options of receiver plates
  - Staple style receiver plate shown in above image (45mm x 15mm)
  - Flat plate style receiver plate shown in above image (45mm x 25mm)
- Sold individually