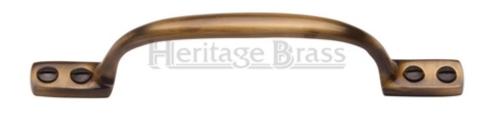

# **Pull Handle - Antique Brass (Gloss Lacquered)**

### **Description**

- D shape handle for sliding sash windows
- These sash window D handles are used to help pull the top sash window down (open)
- Fits on the outside of the sash window

### Finish

• Antique Brass