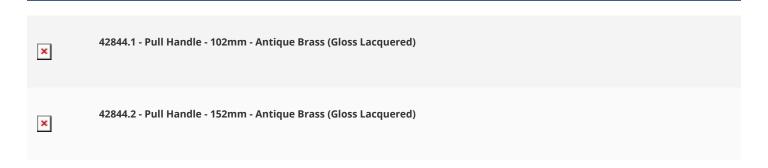

#### **Dimensions**

- Available in 2 sizes
  - 102mm
  - 152mm

### **Products in this set**