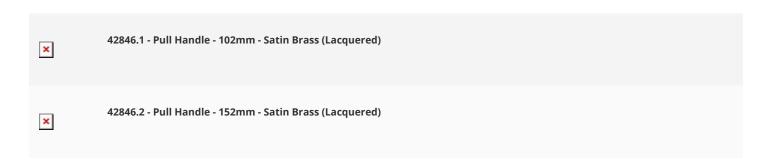

#### **Dimensions**

- Available in 2 sizes
  - 102mm
  - 152mm

## **Products in this set**