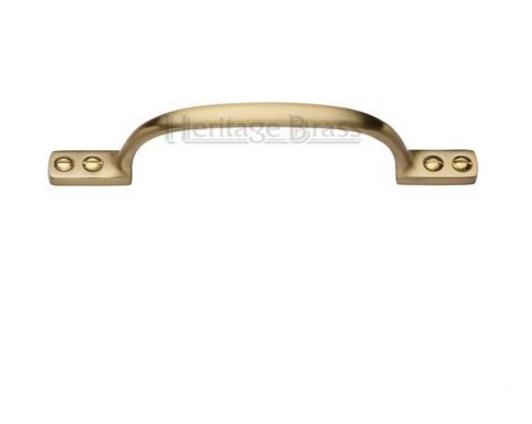

# Pull Handle - Satin Brass (Lacquered)

## **Description**

- D shape handle for sliding sash windows
- These sash window D handles are used to help pull the top sash window down (open)
- Fits on the outside of the sash window

### Finish

• Satin Brass