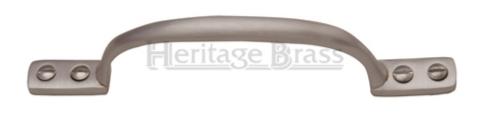

## **Pull Handle - Satin Nickel**

## **Description**

- D shape handle for sliding sash windows
- These sash window D handles are used to help pull the top sash window down (open)
- Fits on the outside of the sash window

# Finish

• Satin Nickel