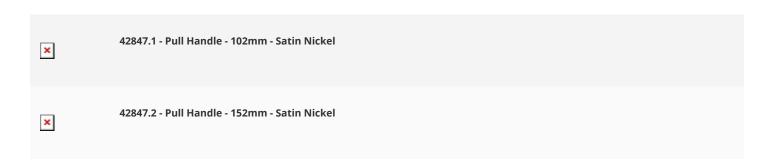

#### **Dimensions**

- Available in 2 sizes
  - 102mm
  - 152mm

## **Products in this set**