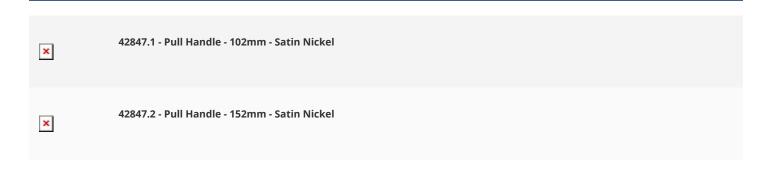

#### **Dimensions**

- Available in 2 sizes
  - 102mm
  - 152mm

## **Products in this set**