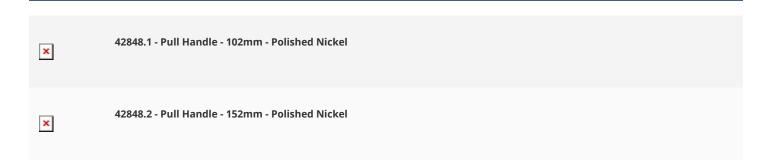

#### **Dimensions**

- Available in 2 sizes
  - 102mm
  - 152mm

## **Products in this set**