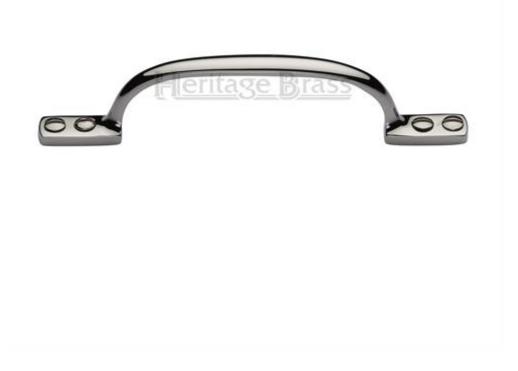

## **Pull Handle - Polished Nickel**

## **Description**

- D shape handle for sliding sash windows
- These sash window D handles are used to help pull the top sash window down (open)
- Fits on the outside of the sash window

### Finish

Polished Nickel