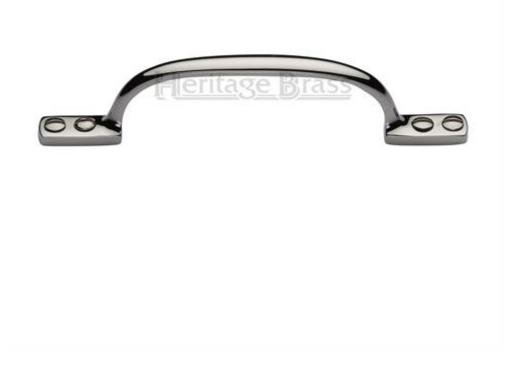

## **Pull Handle - Polished Nickel**

## **Description**

- D shape handle for sliding sash windows
- These sash window D handles are used to help pull the top sash window down (open)
- Fits on the outside of the sash window

### Finish

Polished Nickel

#### **Dimensions**

- Available in 2 sizes
  - 102mm
  - 152mm

# Important Info Before You Buy

- Suitable for wooden sliding sash windows
- Either one handle in the middle of window can be used. Or two (one in each corner)
- The large handle (162mm) is more commonly used as it's large enough to get your whole hand round
- SOLD INDIVIDUALLY