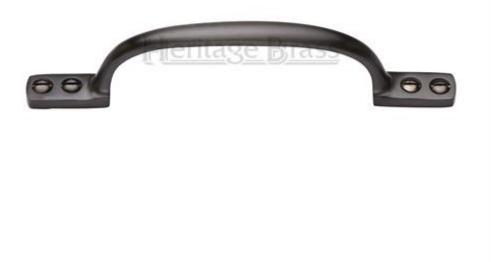

#### **Product Images**

#### Description

- D shape handle for sliding sash windows
- These sash window D handles are used to help pull the top sash window down (open)
- Fits on the outside of the sash window