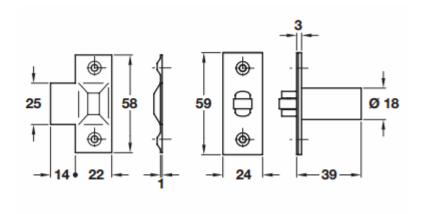

## Description

- Adjustable roller catch
- Chrome plated finish with white nylon wheel
- Suitable for use cupboard doors and standard internal door (minimum thickness door 30mm).
- Ideal for doors that do not need to be "latched closed" the roller catch allows the door to be opened by simply pulling of pushing the door.
- Face Plate 59mm x 24mm
- Body 39mm x 18mm