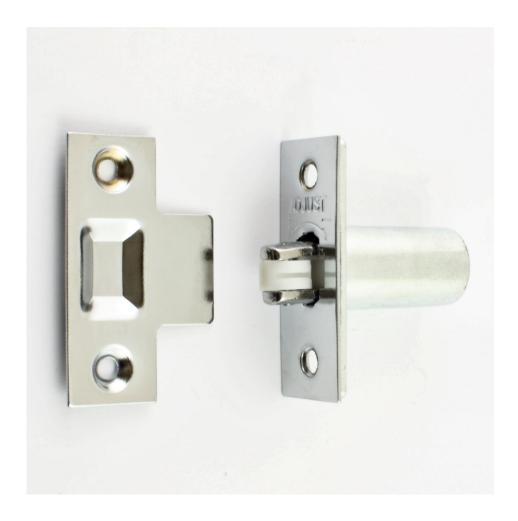

## Adjustable Roller Ball Catch - Chrome Plated With Nylon Wheel

## Description

- Adjustable roller catch
- Chrome plated finish with white nylon wheel
- Suitable for use cupboard doors and standard internal door (minimum thickness door 30mm).
- Ideal for doors that do not need to be "latched closed" the roller catch allows the door to be opened by simply pulling of pushing the door.
- Face Plate 59mm x 24mm
- Body 39mm x 18mm