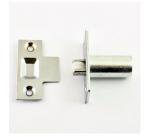

## Adjustable Roller Ball Catch - Chrome Plated With Nylon Wheel

## Description

- Adjustable roller catch
- Chrome plated finish with white nylon wheel
- Suitable for use cupboard doors and standard internal door (minimum thickness door 30mm).
- Ideal for doors that do not need to be "latched closed" the roller catch allows the door to be opened by simply pulling of pushing the door.
- Face Plate 59mm x 24mm
- Body 39mm x 18mm