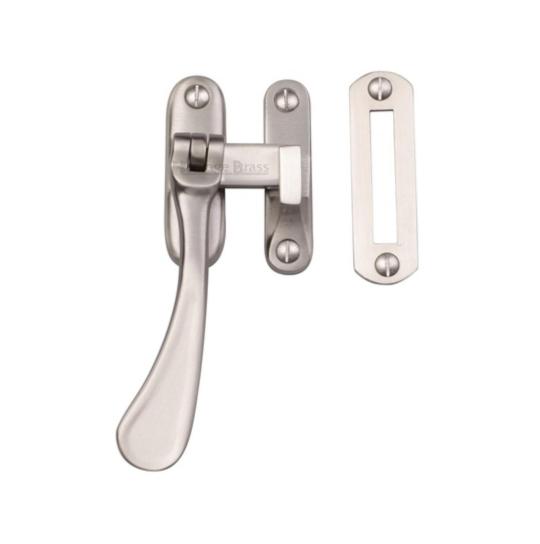

### **Product Images**

### Description

- Heavy architectural quality range
- Spoon end design handle
- Traditional pattern casement window fastener
- A casement fastener is fixed on the side of the window and is the handle used to keep the window closed
- This fastener is reversible so can be used on windows hung on the left or right

#### Important Info Before You Buy

- Suitable for wooden windows
- Comes supplied with mortice plate and hook plate
- For standard outward opening windows the mortice plate is used
- For double windows or where the window sits flush with the frame the hook plate is used
- This fastener is not suitable for use on weather stripped windows
- Matching window stay to open and close the window also available