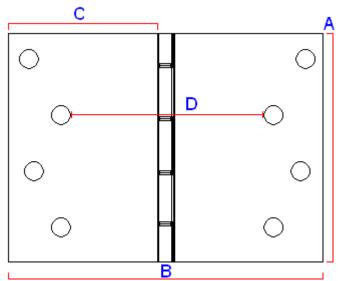

#### Dimensions

Available in 4 Sizes

15176.1 - (102mm x 102mm x 3mm)

15176.2 - (102mm x 127mm x 3.5mm)

15176.3 - (102mm x 152mm x 3.5mm)

15176.4 - (102mm x 203mm x 4.5mm)

|                      | 15176.1 | 15176.2 | 15176.3 | 15176.4 | Dimension On Diagram |
|----------------------|---------|---------|---------|---------|----------------------|
| Height               | 102mm   | 102mm   | 102mm   | 102mm   | A                    |
| Width                | 102mm   | 127mm   | 152mm   | 203mm   | В                    |
| Leaf Width           | 45mm    | 57mm    | 69mm    | 95mm    | С                    |
| Max Projection Given | 44mm    | 67mm    | 82mm    | 114mm   | D                    |
| Thickness            | 3mm     | 3.5mm   | 3.5mm   | 4.5mm   | N/A                  |