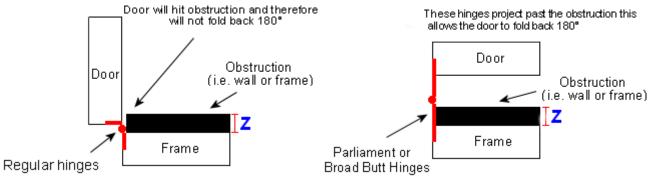

Important Info Before You Buy

• Broad butt projection hinges are used to help project or "throw" a door past an obstruction so it can fold back on itself 180degrees

• Suitable for wooden doors

- Base material is brass highly polished with lacquer protection
- These hinges are suitable for heavy doors. The broad butts have large knuckle and phosphor bronze washers providing much greater strength and wear-ability compared to parliament hinges
- Hinges are sold and priced in pairs and come supplied with screws