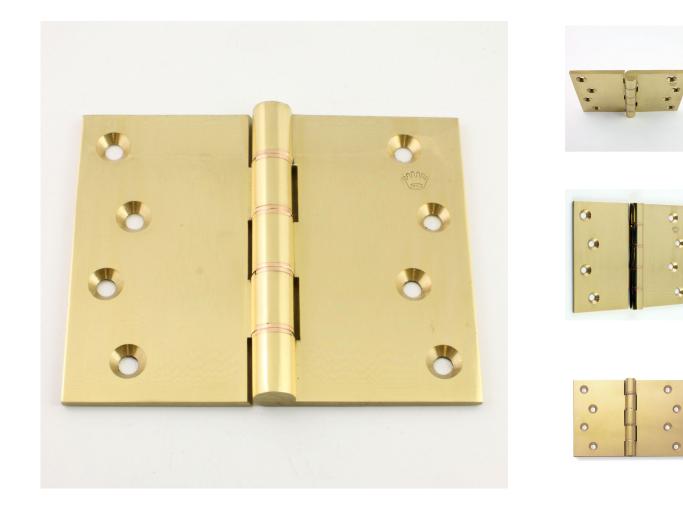

## **Product Images**

## Description

- Broad butt projection hinges for double, patio and French doors
- Hinges allow the door to fold back on itself 180 degrees
- Suitable for heavy internal or external doors
- Hinges are sold in pairs and come with screws provided
- Broad butt projection hinges for double, patio and French doors
- Hinges allow the door to fold back on itself 180 degrees
- Suitable for heavy internal or external doors

#### Finish

• Polished brass