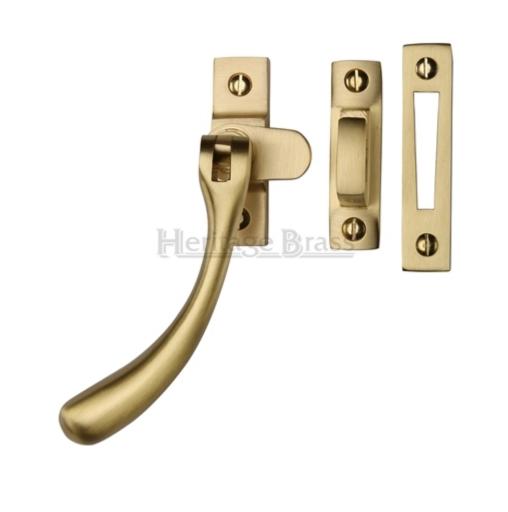

### **Product Images**

### Description

- Bulb End window fastener.
- Traditional heavy quality design.
- Suitable for use on weather stripped (draught proofed) timber windows.
- This casement fastener is designed to be fixed on the side of the window and is the handle used to keep the window closed.
- This fastener is reversible so can be used on windows hung on the left or right.

### Important Info Before You Buy

- Suitable for wooden windows.
- Comes supplied with mortice plate and hook plate.
- For standard outward opening windows the mortice plate is used.
- For double windows or where the window sits flush with the frame the hook plate is used.
- Suitable for use on weather stripped windows.
- Matching window stay to open and close the window also available.