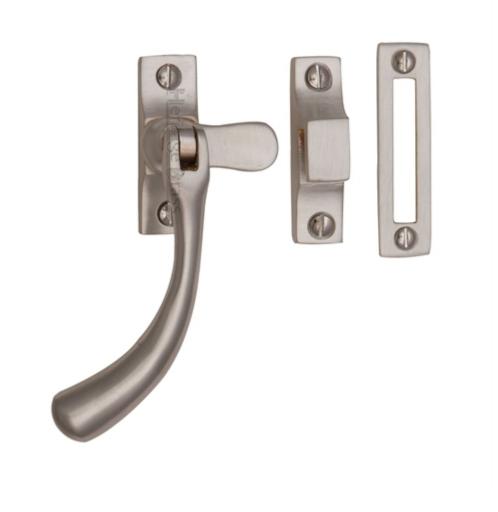

#### **Product Images**

### Description

- Bulb End window fastener.
- Traditional heavy quality design.
- Suitable for use on weather stripped (draught proofed) timber windows.
- This casement fastener is designed to be fixed on the side of the window and is the handle used to keep the window closed.
- This fastener is reversible so can be used on windows hung on the left or right.

#### Important Info Before You Buy

- Suitable for wooden windows.
- Comes supplied with mortice plate and hook plate.
- For standard outward opening windows the mortice plate is used.
- For double windows or where the window sits flush with the frame the hook plate is used.
- Suitable for use on weather stripped windows.
- Matching window stay to open and close the window also available.