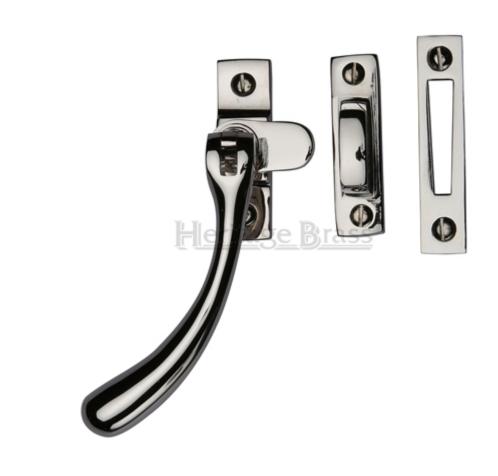

# **Product Images**

# Description

- Bulb End window fastener.
- Traditional heavy quality design.
- Suitable for use on weather stripped (draught proofed) timber windows.
- This casement fastener is designed to be fixed on the side of the window and is the handle used to keep the window closed.
- This fastener is reversible so can be used on windows hung on the left or right.

# Important Info Before You Buy

- Suitable for wooden windows.
- Comes supplied with mortice plate and hook plate.
- For standard outward opening windows the mortice plate is used.
- For double windows or where the window sits flush with the frame the hook plate is used.
- Suitable for use on weather stripped windows.
- Matching window stay to open and close the window also available.