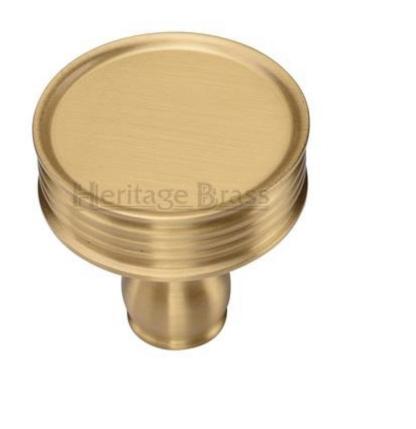

G Johns & Sons Ltd Unit D Westside Business Centre Flex Meadow Harlow, Essex CM19 5SR www.gjohns.co.uk 020 8360 7771 sales@gjohns.co.uk

#### Cupboard Knob - 32mm - Satin Brass (Lacquered)

#### **Product Images**



#### Description

- Cupboard door knobs made from solid brass.
- High architectural quality range, each knob is made from solid brass giving the item a heavy luxurious feel.
- This popular design is ideal for use on classic or traditional units including, kitchen cabinet doors, wardrobes, cupboard doors and drawers.

### **Size Details**

| k | Knob Diameter | Backplate (Rose) Diameter | Projection From Door |
|---|---------------|---------------------------|----------------------|
|   | 22,00,00      | 1.2 ma ma                 | 22,00,00             |
|   | 32mm          | 12mm                      | 32mm                 |

### **Base Material**

• Made from solid brass.

# **Finish Details**

Satin Brass

# **Fixings**

• This cupboard knob is fitted via a M4 bolt from the rear of the