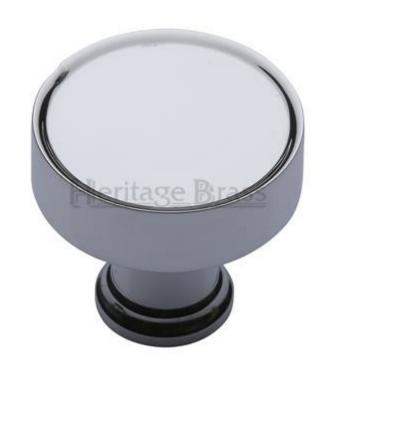

G Johns & Sons Ltd Unit D Westside Business Centre Flex Meadow Harlow, Essex CM19 5SR www.gjohns.co.uk 020 8360 7771 sales@gjohns.co.uk

#### Rounded Cupboard Knob - 32mm - Polished Chrome

#### **Product Images**



#### Description

- Cupboard door knobs made from solid brass.
- High architectural quality range, each knob is made from solid brass giving the item a heavy luxurious feel.
- This popular design is ideal for use on classic or traditional units including, kitchen cabinet doors, wardrobes, cupboard doors and drawers.

# **Size Details**

| Knob Diameter | Backplate (Rose) Diameter | Projection From Door |
|---------------|---------------------------|----------------------|
|               |                           |                      |
| 32mm          | 16mm                      | 29mm                 |

### **Base Material**

• Made from solid brass.

# **Finish Details**

Polished Chrome

# **Fixings**

• This cupboard knob is fitted via a M4 bolt from the rear of the door / drawer