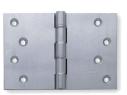

## **Product Images**

## **Description**

- Suitable for wooden doors
- Base material is brass that has been satin chrome plated
- These hinges are suitable for heavy doors. The broad butts have large knuckle and phosphor bronze washers providing much greater strength and wear-ability compared to parliament hinges
- Hinges are sold and priced in pairs and come supplied with screws
- Broad butt projection hinges for double, patio and French doors
- Hinges allow doors to fold back on its self 180 degrees