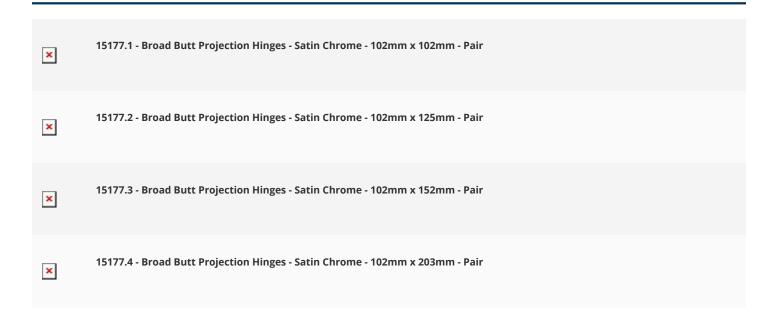

### **Dimensions**

Available in 4 Sizes

15177.1 - (102mm x 102mm x 3mm)

15177.2- (102mm x 127mm x 3.5mm)

15177.3 - (102mm x 152mm x 3.5mm)

15177.4 - (102mm x 203mm x 4.5mm)

|                  | 15177.1 | 15177.2 | 15177.3 | 15177.4 | Dimension On Diagram |
|------------------|---------|---------|---------|---------|----------------------|
| Height           | 102mm   | 102mm   | 102mm   | 102mm   | А                    |
| Width            | 102mm   | 127mm   | 152mm   | 203mm   | В                    |
| Leaf Width       | 45mm    | 57mm    | 69mm    | 95mm    | С                    |
| Projection given | 44mm    | 67mm    | 82mm    | 114mm   | D                    |
| Thickness        | 3mm     | 3.5mm   | 3.5mm   | 4.5mm   | N/A                  |