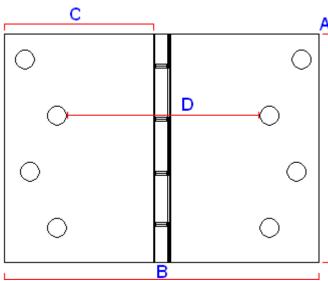

### **Dimensions**

Available in 4 Sizes

15177.1 - (102mm x 102mm x 3mm)

15177.2- (102mm x 127mm x 3.5mm)

15177.3 - (102mm x 152mm x 3.5mm)

15177.4 - (102mm x 203mm x 4.5mm)

|                  | 15177.1 | 15177.2 | 15177.3 | 15177.4 | Dimension On Diagram |
|------------------|---------|---------|---------|---------|----------------------|
| Height           | 102mm   | 102mm   | 102mm   | 102mm   | А                    |
| Width            | 102mm   | 127mm   | 152mm   | 203mm   | В                    |
| Leaf Width       | 45mm    | 57mm    | 69mm    | 95mm    | С                    |
| Projection given | 44mm    | 67mm    | 82mm    | 114mm   | D                    |
| Thickness        | 3mm     | 3.5mm   | 3.5mm   | 4.5mm   | N/A                  |