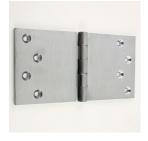

## **Product Images**

## **Description**

- Suitable for wooden doors
- Base material is brass that has been satin chrome plated
- These hinges are suitable for heavy doors. The broad butts have large knuckle and phosphor bronze washers providing much greater strength and wear-ability compared to parliament hinges
- Hinges are sold and priced in pairs and come supplied with screws
- Broad butt projection hinges for double, patio and French doors
- Hinges allow doors to fold back on its self 180 degrees