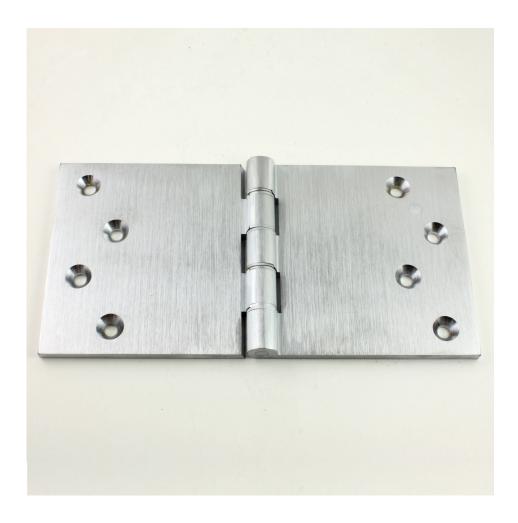

## **Product Images**

## **Description**

- Suitable for wooden doors
- Base material is brass that has been satin chrome plated
- These hinges are suitable for heavy doors. The broad butts have large knuckle and phosphor bronze washers providing much greater strength and wear-ability compared to parliament hinges
- Hinges are sold and priced in pairs and come supplied with screws
- Broad butt projection hinges for double, patio and French doors
- Hinges allow doors to fold back on its self 180 degrees

### **Dimensions**

Available in 4 Sizes

15177.1 - (102mm x 102mm x 3mm)

15177.2- (102mm x 127mm x 3.5mm)

15177.3 - (102mm x 152mm x 3.5mm)

15177.4 - (102mm x 203mm x 4.5mm)

|                  | 15177.1 | 15177.2 | 15177.3 | 15177.4 | Dimension On Diagram |
|------------------|---------|---------|---------|---------|----------------------|
| Height           | 102mm   | 102mm   | 102mm   | 102mm   | А                    |
| Width            | 102mm   | 127mm   | 152mm   | 203mm   | В                    |
| Leaf Width       | 45mm    | 57mm    | 69mm    | 95mm    | С                    |
| Projection given | 44mm    | 67mm    | 82mm    | 114mm   | D                    |
| Thickness        | 3mm     | 3.5mm   | 3.5mm   | 4.5mm   | N/A                  |