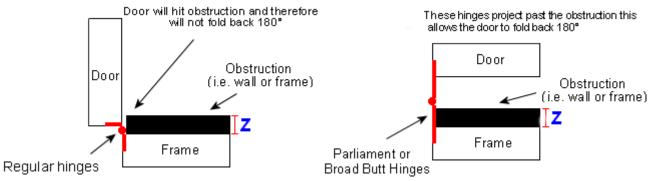

## **Description**

- Suitable for wooden doors
- Base material is brass that has been satin chrome plated
- These hinges are suitable for heavy doors. The broad butts have large knuckle and phosphor bronze washers providing much greater strength and wear-ability compared to parliament hinges
- Hinges are sold and priced in pairs and come supplied with screws
- Broad butt projection hinges for double, patio and French doors
- Hinges allow doors to fold back on its self 180 degrees

### Important Info Before You Buy

• Broad butt projection hinges are used to help project or "throw" a door past an obstruction so it can fold back on it's self 180degrees

- Suitable for wooden doors
- Base material is brass that has been stain chrome plated
- Hinges suitable for heavy doors. The broad butts have large knuckle and phosphor bronze washers providing much greater strength and wear-ability compared to parliament hinges