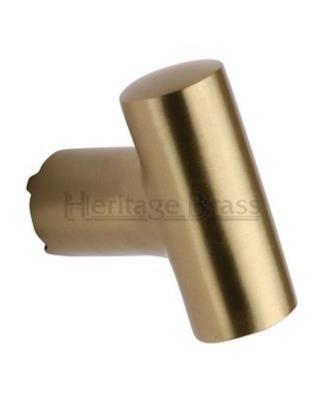

### T-Bar Cupboard Knob - 35mm - Satin Brass (Lacquered)

### **Product Images**

### **Description**

- Cupboard door knobs made from solid brass.
- High architectural quality range, each knob is made from solid brass giving the item a heavy luxurious feel.
- This popular design is ideal for use on classic or traditional units including, kitchen cabinet doors, wardrobes, cupboard doors and drawers.

### Size Details

| <b>Knob Diameter</b> | Backplate (Rose) | Diameter | Projection | From Doo |
|----------------------|------------------|----------|------------|----------|
| 35mm                 | 13mm             |          | 33r        | mm       |

### **Base Material**

• Made from solid brass.

### **Finish Details**

• Satin Brass