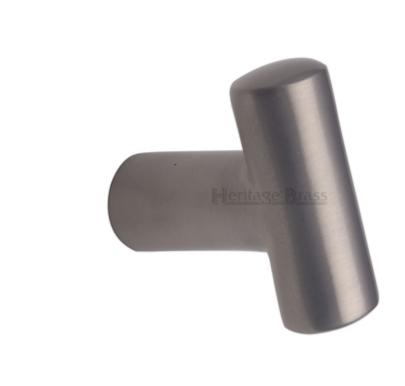

### T-Bar Cupboard Knob - 35mm - Satin Nickel

#### **Description**

- Cupboard door knobs made from solid brass.
- High architectural quality range, each knob is made from solid brass giving the item a heavy luxurious feel.
- This popular design is ideal for use on classic or traditional units including, kitchen cabinet doors, wardrobes, cupboard doors and drawers.

### Size Details

| <b>Knob Diameter</b> | Backplate (Rose) | Diameter | Projection | From Doo |
|----------------------|------------------|----------|------------|----------|
| 35mm                 | 13mm             |          | 33r        | mm       |

### **Base Material**

• Made from solid brass.

### **Finish Details**

• Satin Nickel