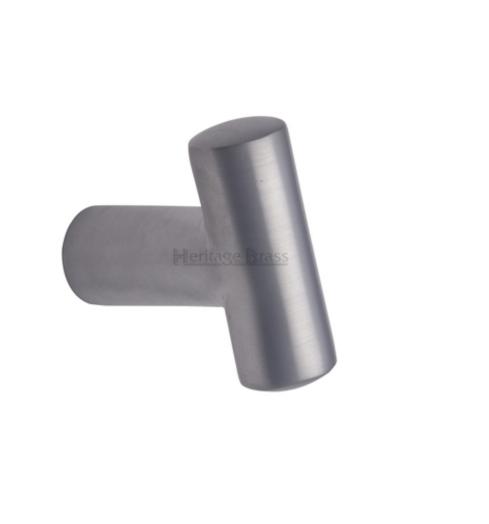

G Johns & Sons Ltd Unit D Westside Business Centre Flex Meadow Harlow, Essex CM19 5SR www.gjohns.co.uk 020 8360 7771 sales@gjohns.co.uk

#### T-Bar Cupboard Knob - 35mm - Satin Chrome

#### **Product Images**



#### Description

- Cupboard door knobs made from solid brass.
- High architectural quality range, each knob is made from solid brass giving the item a heavy luxurious feel.
- This popular design is ideal for use on classic or traditional units including, kitchen cabinet doors, wardrobes, cupboard doors and drawers.

### **Size Details**

| Knob Diameter | Backplate (Rose) Diameter | Projection From Door |
|---------------|---------------------------|----------------------|
|               |                           |                      |
| 35mm          | 13mm                      | 33mm                 |

### **Base Material**

• Made from solid brass.

# **Finish Details**

Satin Chrome

# **Fixings**

• This cupboard knob is fitted via a M4 bolt from the rear of the door / drawer