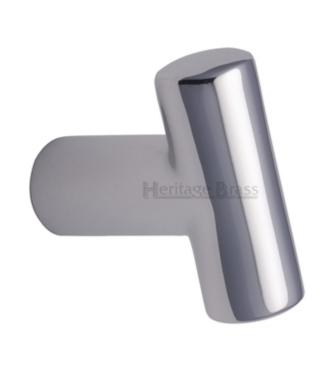

G Johns & Sons Ltd Unit D Westside Business Centre Flex Meadow Harlow, Essex CM19 5SR www.gjohns.co.uk 020 8360 7771 sales@gjohns.co.uk VAT No: GB232661872 Company No: 00384076

### T-Bar Cupboard Knob - 35mm - Polished Chrome

#### **Product Images**



#### **Description**

- Cupboard door knobs made from solid brass.
- High architectural quality range, each knob is made from solid brass giving the item a heavy luxurious feel.
- This popular design is ideal for use on classic or traditional units including, kitchen cabinet doors, wardrobes, cupboard doors and drawers.

### Size Details

| <b>Knob Diameter</b> | Backplate (Rose) | Diameter Projection From | n Door |
|----------------------|------------------|--------------------------|--------|
| 35mm                 | 13mm             | 33mm                     |        |

### **Base Material**

• Made from solid brass.

### **Finish Details**

• Polished Chrome

## **Fixings**

• This cupboard knob is fitted via a M4 bolt from the rear of the door / drawer - see below diagram.



- Bo