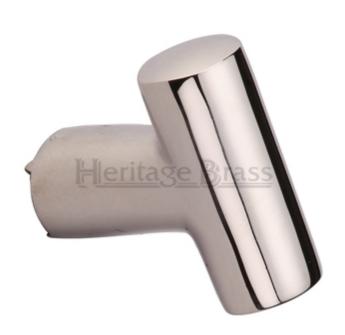

### T-Bar Cupboard Knob - 35mm - Polished Nickel

#### **Description**

- Cupboard door knobs made from solid brass.
- High architectural quality range, each knob is made from solid brass giving the item a heavy luxurious feel.
- This popular design is ideal for use on classic or traditional units including, kitchen cabinet doors, wardrobes, cupboard doors and drawers.

### Size Details

| <b>Knob Diameter</b> | Backplate (Rose) Diameter | <b>Projection From Door</b> |
|----------------------|---------------------------|-----------------------------|
| 35mm                 | 13mm                      | 33mm                        |

### **Finish Details**

• Polished Nickel