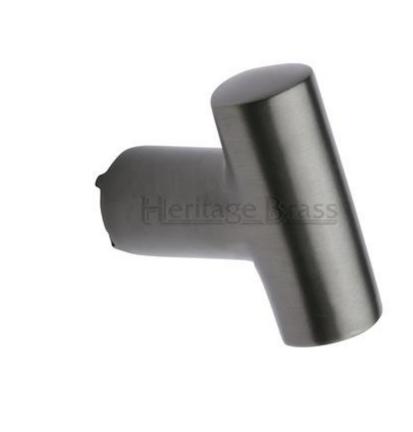

### T-Bar Cupboard Knob - 35mm - Matt Bronze (Lacquered)

### **Product Images**

### **Description**

- Cupboard door knobs made from solid brass.
- High architectural quality range, each knob is made from solid brass giving the item a heavy luxurious feel.
- This popular design is ideal for use on classic or traditional units including, kitchen cabinet doors, wardrobes, cupboard doors and drawers.