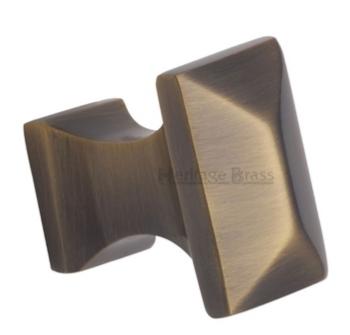

G Johns & Sons Ltd Unit D Westside Business Centre Flex Meadow Harlow, Essex CM19 5SR www.gjohns.co.uk 020 8360 7771 sales@gjohns.co.uk VAT No: GB232661872 Company No: 00384076

### Pyramid Cupboard Knob - 35mm - Antique Brass (Gloss Lacquered)

#### **Product Images**



#### **Description**

- Cupboard door knobs made from solid brass.
- High architectural quality range, each knob is made from solid brass giving the item a heavy luxurious feel.
- This popular design is ideal for use on classic or traditional units including, kitchen cabinet doors, wardrobes, cupboard doors and drawers.

### Size Details

| Knob Diameter | Backplate (Rose) Diameter | <b>Projection From Door</b> |
|---------------|---------------------------|-----------------------------|
| 35mm x 22mm   | 22mm x 17mm               | 38mm                        |

### **Base Material**

• Made from solid brass.

### **Finish Details**

• Light Antique Brass

# **Fixings**

• This cupboard knob is fitted via a M4 bolt from the rear of the door / drawer - see below diagram.



- Bolt throug