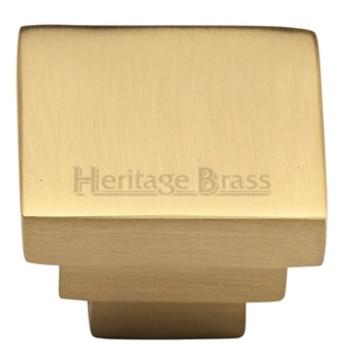

G Johns & Sons Ltd Unit D Westside Business Centre Flex Meadow Harlow, Essex CM19 5SR www.gjohns.co.uk 020 8360 7771 sales@gjohns.co.uk VAT No: GB232661872 Company No: 00384076

### **Square Stepped Cupboard Knob - 32mm - Satin Brass (Lacquered)**

#### **Product Images**



#### **Description**

- Cupboard door knobs made from solid brass.
- High architectural quality range, each knob is made from solid brass giving the item a heavy luxurious feel.
- This popular design is ideal for use on classic or traditional units including, kitchen cabinet doors, wardrobes, cupboard doors and drawers.

### Size Details

| <b>Knob Diameter</b> | Backplate (Rose) | Diameter | Projection | From | Door |
|----------------------|------------------|----------|------------|------|------|
| 32mm                 | 17mm             |          | 25r        | mm   |      |

### **Base Material**

• Made from solid brass.

### **Finish Details**

• Satin Brass

# **Fixings**

• This cupboard knob is fitted via a M4 bolt from the rear of the door / drawer - see below diagram.



- B