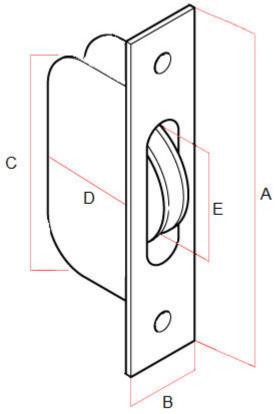

#### Dimensions

|                        | 15178.1 | Dimension On Diagram |
|------------------------|---------|----------------------|
| Forend Height          | 118mm   | А                    |
| Forend Width           | 26mm    | В                    |
| Body Height            | 76mm    | С                    |
| Body Depth             | 39mm    | D                    |
| Pulley Wheel Diameter  | 42mm    | Е                    |
| Pulley Wheel Thickness | 11mm    | N/A                  |