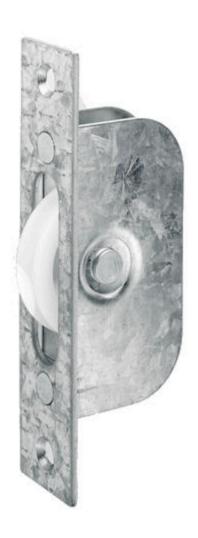

## Axle Pulley Wheel - For Sliding Sash Windows - Zinc Plated With Nylon Wheel

#### **Description**

- Sliding sash window axel pulley wheel
- Budget quality
- Nylon wheel

### Finish

• Bright zinc plated (Dull silver finish) forend with white nylon wheel