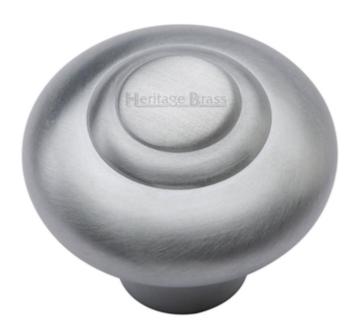

#### **Product Images**

#### **Description**

- Cupboard door knobs made from solid brass.
- High architectural quality range, each knob is made from solid brass giving the item a heavy luxurious feel.
- This popular design is ideal for use on classic or traditional units including, kitchen cabinet doors, wardrobes, cupboard doors and drawers.