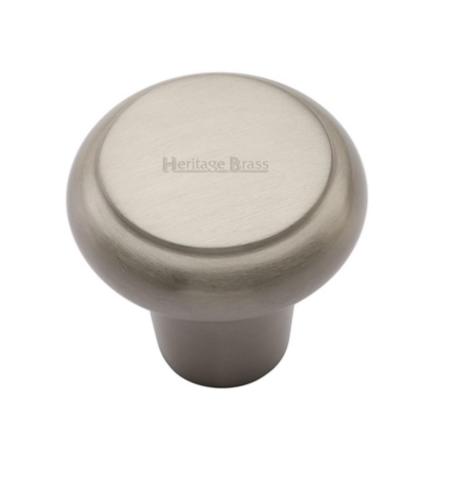

#### **Round Cupboard Knob - Satin Nickel**

#### **Product Images**

#### Description

- Cupboard door knobs made from solid brass.
- High architectural quality range, each knob is made from solid brass giving the item a heavy luxurious feel.
- This popular design is ideal for use on classic or traditional units including, kitchen cabinet doors, wardrobes, cupboard doors and drawers.

# **Finish Details**

• Satin Nickel