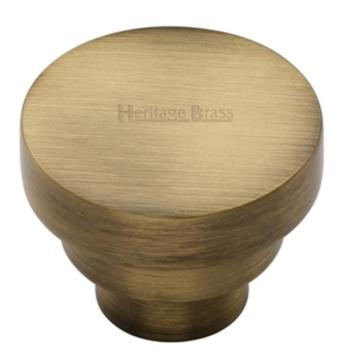

#### **Product Images**

#### **Description**

- Cupboard door knobs made from solid brass.
- High architectural quality range, each knob is made from solid brass giving the item a heavy luxurious feel.
- This popular design is ideal for use on classic or traditional units including, kitchen cabinet doors, wardrobes, cupboard doors and drawers.