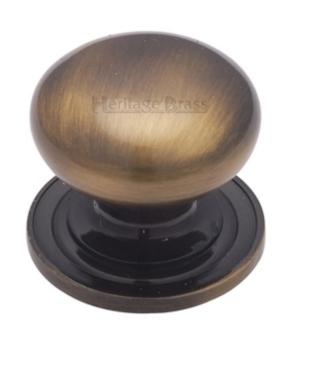

#### Mushroom Cupboard Knob - Antique Brass (Gloss Lacquered)

#### **Product Images**

#### Description

- Cupboard door knobs made from solid brass.
- High architectural quality range, each knob is made from solid brass giving the item a heavy luxurious feel.
- This popular design is ideal for use on classic or traditional units including, kitchen cabinet doors, wardrobes, cupboard doors and drawers.