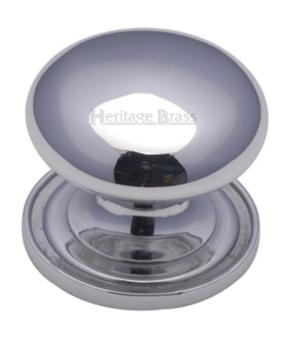

#### **Mushroom Cupboard Knob - Polished Chrome**

#### **Product Images**

#### Description

- Cupboard door knobs made from solid brass.
- High architectural quality range, each knob is made from solid brass giving the item a heavy luxurious feel.
- This popular design is ideal for use on classic or traditional units including, kitchen cabinet doors, wardrobes, cupboard doors and drawers.