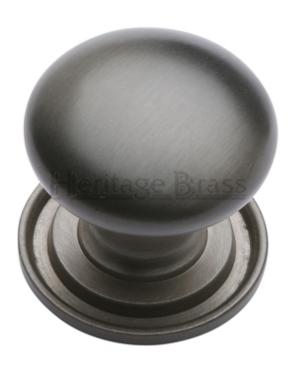

### **Mushroom Cupboard Knob - Matt Bronze (Lacquered)**

#### **Description**

- Cupboard door knobs made from solid brass.
- High architectural quality range, each knob is made from solid brass giving the item a heavy luxurious feel.
- This popular design is ideal for use on classic or traditional units including, kitchen cabinet doors, wardrobes, cupboard doors and drawers.