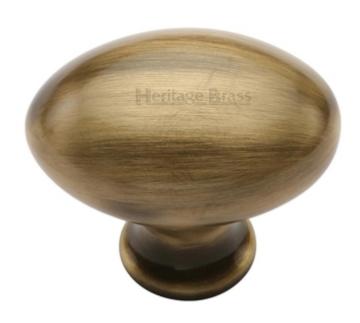

G Johns & Sons Ltd Unit D Westside Business Centre Flex Meadow Harlow, Essex CM19 5SR www.gjohns.co.uk 020 8360 7771 sales@gjohns.co.uk VAT No: GB232661872 Company No: 00384076

### **Oval Cupboard Knob - Antique Brass (Gloss Lacquered)**

### **Product Images**



### **Description**

- Cupboard door knobs made from solid brass.
- High architectural quality range, each knob is made from solid brass giving the item a heavy luxurious feel.
- This popular design is ideal for use on classic or traditional units including, kitchen cabinet doors, wardrobes, cupboard doors and drawers.

### **Size Details**

Available in 2 sizes

| <b>Knob Diameter</b> | Backplate (Rose) Diameter | Projection From Door |
|----------------------|---------------------------|----------------------|
| 32mm                 | 15mm                      | 28mm                 |
| 38mm                 | 15mm                      | 32mm                 |

### **Base Material**

Made from solid brass.

### **Finish Details**

• Light Antique Brass

### **Fixings**

• This cupboard