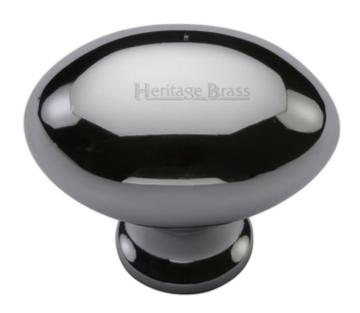

G Johns & Sons Ltd Unit D Westside Business Centre Flex Meadow Harlow, Essex CM19 5SR www.gjohns.co.uk 020 8360 7771 sales@gjohns.co.uk VAT No: GB232661872 Company No: 00384076

### **Oval Cupboard Knob - Polished Chrome**

#### **Product Images**



#### **Description**

- Cupboard door knobs made from solid brass.
- High architectural quality range, each knob is made from solid brass giving the item a heavy luxurious feel.
- This popular design is ideal for use on classic or traditional units including, kitchen cabinet doors, wardrobes, cupboard doors and drawers.

### Size Details

Available in 2 sizes

| <b>Knob Diameter</b> | Backplate (Rose) Diameter | Projection From Door |
|----------------------|---------------------------|----------------------|
| 32mm                 | 15mm                      | 28mm                 |
| 38mm                 | 15mm                      | 32mm                 |

### **Base Material**

Made from solid brass.

### **Finish Details**

Polished Chrome

# **Fixings**

• This cupboard knob is fit