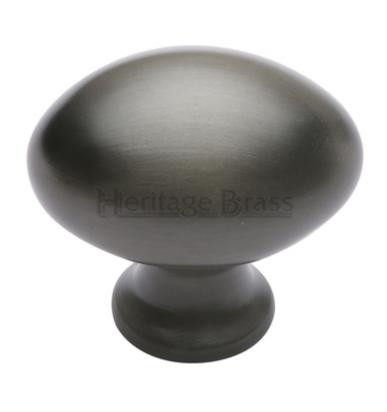

G Johns & Sons Ltd Unit D Westside Business Centre Flex Meadow Harlow, Essex CM19 5SR www.gjohns.co.uk 020 8360 7771 sales@gjohns.co.uk VAT No: GB232661872 Company No: 00384076

### **Oval Cupboard Knob - Matt Bronze (Lacquered)**

### **Product Images**



### **Description**

- Cupboard door knobs made from solid brass.
- High architectural quality range, each knob is made from solid brass giving the item a heavy luxurious feel.
- This popular design is ideal for use on classic or traditional units including, kitchen cabinet doors, wardrobes, cupboard doors and drawers.

### **Size Details**

Available in 2 sizes

| Knob Diameter | Backplate (Rose) Diameter | Projection From Door |
|---------------|---------------------------|----------------------|
| 32mm          | 15mm                      | 28mm                 |
| 38mm          | 15mm                      | 32mm                 |

### **Base Material**

Made from solid brass.

### **Finish Details**

Matt Bronze

### **Fixings**

• This cupboard knob is fitted via a M4 bolt from the