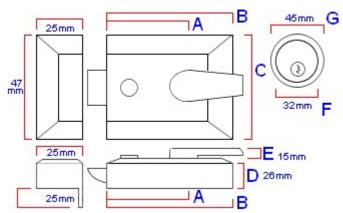

#### 15196.2 - 60mm

|                                | 15196.1 | 15196.2 | Dimension On Diagram |
|--------------------------------|---------|---------|----------------------|
| Backset                        | 40mm    | 60mm    | A                    |
| Case Width                     | 60mm    | 92mm    | В                    |
| Case Height                    | 63mm    | 63mm    | с                    |
| Case Depth                     | 26mm    | 26mm    | D                    |
| Lever Projection From Case     | 15mm    | 15mm    | E                    |
| Cylinder Diameter              | 32mm    | 32mm    | F                    |
| Cylinder Ring Outside Diameter | 45mm    | 45mm    | G                    |