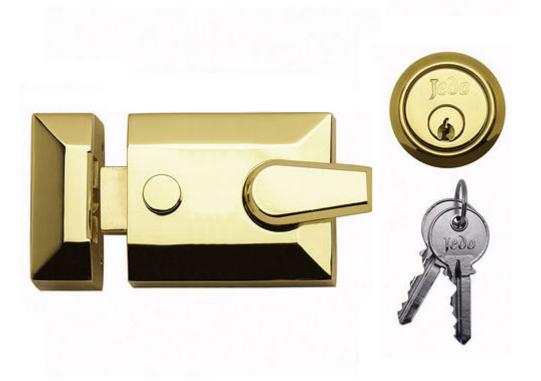

## Double Locking Surface Mounted Night Latch - Polished Brass (Lacquered)

Important Info Before You Buy

- Suitable for inward opening doors only
- Night latch can be dead-locked (double locked) form the outside by a full turn of the key
- Latch bolt is withdrawn by handle from inside and by turn of key from outside.
- Bolt can be deadlocked or held back by sliding the thumb button on lock case
- Suitable for doors up to 54mm thickness
- For doors with narrow stiles use the 40mm backset
- Comes with cylinder, cylinder ring and two keys