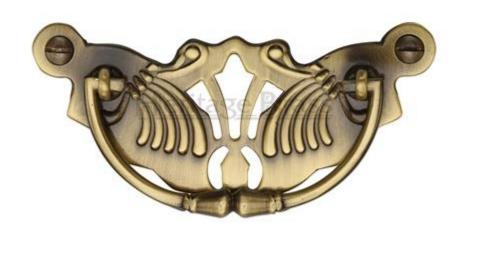

#### **Product Images**

#### Description

- Cupboard door knobs made from solid brass.
- High architectural quality range, each knob is made from solid brass giving the item a heavy luxurious feel.
- This popular design is ideal for use on classic or traditional units including, kitchen cabinet doors, wardrobes, cupboard doors and drawers.