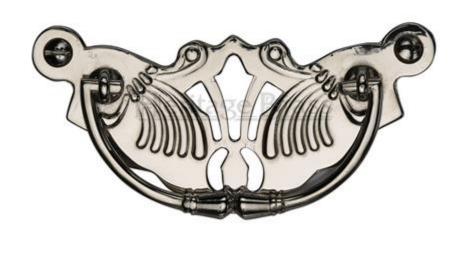

G Johns & Sons Ltd Unit D Westside Business Centre Flex Meadow Harlow, Essex CM19 5SR www.gjohns.co.uk 020 8360 7771 sales@gjohns.co.uk VAT No: GB232661872 Company No: 00384076

#### **Decorative Cabinet Pull - Polished Nickel**

#### **Product Images**



#### Description

- Cupboard door knobs made from solid brass.
- High architectural quality range, each knob is made from solid brass giving the item a heavy luxurious feel.
- This popular design is ideal for use on classic or traditional units including, kitchen cabinet doors, wardrobes, cupboard doors and drawers.

## **Size Details**

| Height | Width |
|--------|-------|
| 40mm   | 90mm  |

### **Base Material**

• Made from solid brass.

## **Finish Details**

Polished Nickel

# **Usage**

- Suitable for internal use.
- For doors thicker then 18mm please purchase longer M4 fixing bolts. (See related products below.)

## **Unit Of Sale**

• These cupboard knobs are sold individually - (Each.)

#### **Products in this set**



42994.1 - Decorative Cabinet Pull - 40mm - Polished Nickel