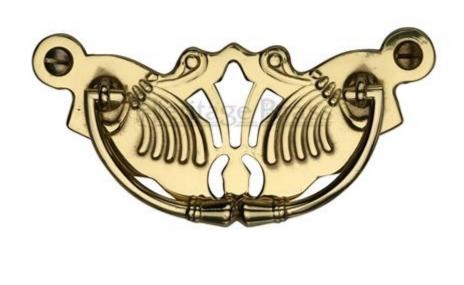

#### **Decorative Cabinet Pull - Polished Brass (Lacquered)**

#### **Product Images**

#### **Description**

- Cupboard door knobs made from solid brass.
- High architectural quality range, each knob is made from solid brass giving the item a heavy luxurious feel.
- This popular design is ideal for use on classic or traditional units including, kitchen cabinet doors, wardrobes, cupboard doors and drawers.