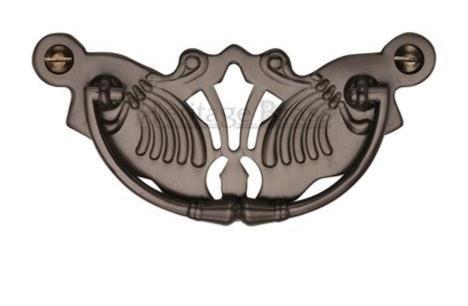

### **Decorative Cabinet Pull - Matt Bronze (Lacquered)**

#### **Product Images**

#### **Description**

- Cupboard door knobs made from solid brass.
- High architectural quality range, each knob is made from solid brass giving the item a heavy luxurious feel.
- This popular design is ideal for use on classic or traditional units including, kitchen cabinet doors, wardrobes, cupboard doors and drawers.