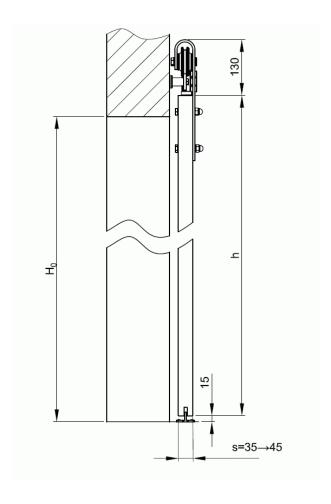

• Door height (h) is calculated as follows Ho (Opening Height) + 73mm

#### **Bottom Floor Guide**

• Supplied complete with a concealed floor guide, fixed to the floor next to the door frame, it runs in a groove in the door leaving the threshold free from obstructions.