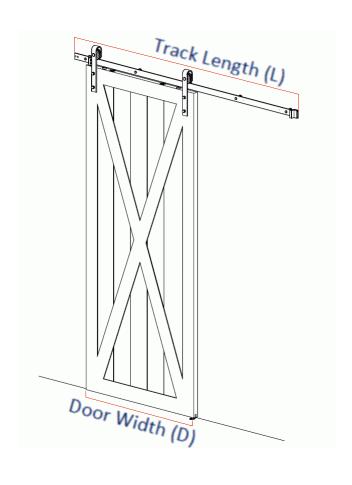

## **Dimensions And Track Lengths Available**

| Item Code | Maximum Door Opening Width (D) | Overall Track Length (L) | Max Door Weight (W) | Door Thickness (T) |
|-----------|--------------------------------|--------------------------|---------------------|--------------------|
| 43015.1   | 900mm                          | 2000mm                   | 100kg               | 35mm - 45mm        |