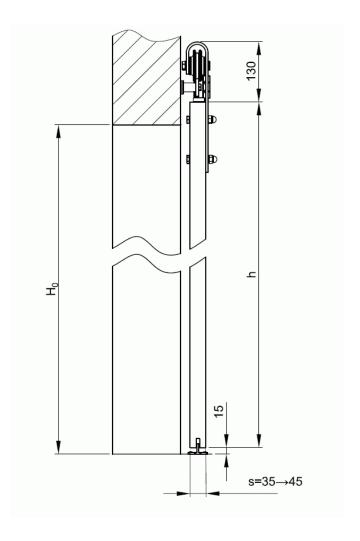

• Door height (h) is calculated as follows Ho (Opening Height) + 73mm

#### **Bottom Floor Guide**

• Supplied complete with a concealed floor guide, fixed to the floor next to the door frame, it runs in a groove in the door leaving the threshold free from obstructions.