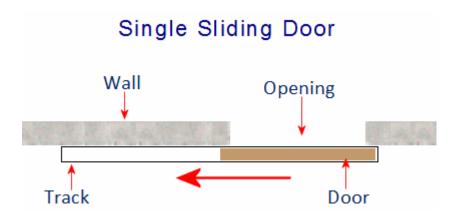

000mm - Matt Black

#### **Product Images**











#### **Description**

- The Rea sliding door system is a barn style sliding door track with face fix door straps in a matt black finish.
- Steel track with matt black ball bearing rollers.
- Designed for use with timber doors between 35mm 45mm thick and up to 100kg in weight.
- Ideal for sliding doors between rooms, wall openings or for entrances to offices.
- Face fix strap design with ball bearing hangers that run along a matt black, rectangular shape top rail.
- A concealed floor mounted guide is centrally located to eliminate any swinging effect and allow a uniform movement during sliding.
- Each set includes all the main components needed to install a long lasting, smooth running wooden sliding door.

## **Single Sliding Doors**



## **Dimensions And Track Lengths Available**



| Item Code | Maximum Door Opening Width (D) | Overall Track Length (L) | Max Door Weight (W) | Door Thickness (T) |
|-----------|--------------------------------|--------------------------|---------------------|--------------------|
| 43015.1   | 900mm                          | 2000mm                   | 100kg               | 35mm - 45mm        |



• Door height (h) is calculated as follows Ho (Opening Height) + 73mm

### **Optional Extras**

• Soft close device - 43017

## **Fixing Options**

- This barn door style sliding door system is designed to be fixed on to the wall.
- This system is attached to the wall via wall fixing brackets which attach to the top track.
- The top track is pre-machined to receive the brackets.
- Single scre