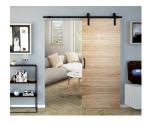

Harlow, Essex CM19 5SR www.gjohns.co.uk 020 8360 7771 sales@gjohns.co.uk VAT No: GB232661872 Company No: 00384076



## Rea - Barn Door Style Sliding Door Gear With Face Fix Straps - For Door Widths Up To 900mm Wide - Track Length 2000mm - Matt Black

#### **Product Images**











#### **Description**

- The Rea sliding door system is a barn style sliding door track with face fix door straps in a matt black finish.
- Steel track with matt black ball bearing rollers.
- Designed for use with timber doors between 35mm 45mm thick and up to 100kg in weight.
- Ideal for sliding doors between rooms, wall openings or for entrances to offices.
- Face fix strap design with ball bearing hangers that run along a matt black, rectangular shape top rail.
- A concealed floor mounted guide is centrally located to eliminate any swinging effect and allow a uniform movement during sliding.
- Each set includes all the main components needed to install a long lasting, smooth running wooden sliding door.

## **Single Sliding Doors**



## **Dimensions And Track Lengths Available**