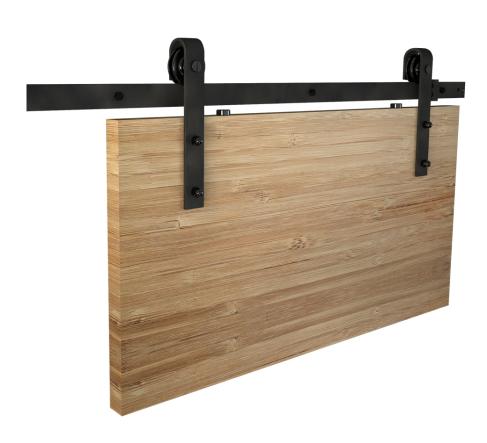

#### **Product Images**

#### **Description**

- The Rea sliding door system is a barn style sliding door track with face fix door straps in a matt black finish.
- Steel track with matt black ball bearing rollers.
- Designed for use with timber doors between 35mm 45mm thick and up to 100kg in weight.
- Ideal for sliding doors between rooms, wall openings or for entrances to offices.
- Face fix strap design with ball bearing hangers that run along a matt black, rectangular shape top rail.
- A concealed floor mounted guide is centrally located to eliminate any swinging effect and allow a uniform movement during sliding.
- Each set includes all the main components needed to install a long lasting, smooth running wooden sliding door.

# Items Included Within The Rea Barn Style Sliding Door Gear System With Face Fix Straps

- 1 x Matt black top rail 2000mm length
- 5 x Wall fixing brackets.
- 2 x Single wheel ball race hangers.
- 2 x End stops.
- 1 x Floor guide requires groove in bottom of door.