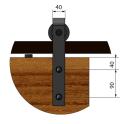

## **Dimensions And Track Lengths Available**

| Item Code | Maximum Door Opening Width (D) | Overall Track Length (L) | Max Door Weight (W) | Door Thickness (T) |
|-----------|--------------------------------|--------------------------|---------------------|--------------------|
| 43015.1   | 900mm                          | 2000mm                   | 100kg               | 35mm - 45mm        |

• Door height (h) is calculated as follows Ho (Opening Height) + 73mm