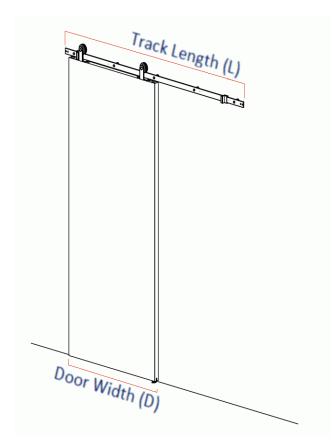

# **Dimensions And Track Lengths Available**

| Item Code | Maximum Door Opening Width (D) | Overall Track Length (L) | Max Door Weight (W) | Door Thickness (T) |
|-----------|--------------------------------|--------------------------|---------------------|--------------------|
| 43016.1   | 900mm                          | 2000mm                   | 100kg               | 35mm - 45mm        |