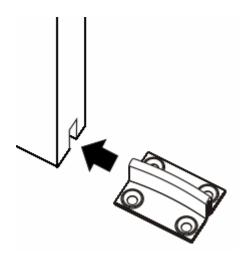

#### **Bottom Floor Guide**

• Supplied complete with a concealed floor guide, fixed to the floor next to the door frame, it runs in a groove in the door leaving the threshold free from obstructions.