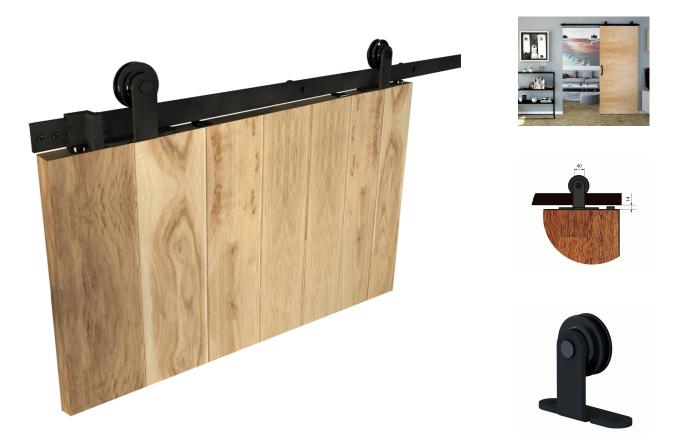

#### **Product Images**

#### Description

- The Luna sliding door system is a top hung kit with a flat rectangular track and exposed roller wheels in a matt black finish.
- Steel track with matt black ball bearing rollers.
- Designed for use with timber doors between 35mm 45mm thick and up to 100kg in weight.
- Ideal for sliding doors between rooms, wall openings or for entrances to offices.
- Top mounted hangers with ball bearing wheels that run along a matt black, rectangular shape flat bar.
- A concealed floor mounted guide is centrally located to eliminate any swinging effect and allow a uniform movement during sliding.
- Each set includes all the main components needed to install a long lasting, smooth running wooden sliding door.

### Items Included Within The Rea Barn Style Sliding Door Gear System With Face Fix Straps

- 1 x Matt black top rail 2000mm length
- 5 x Wall fixing brackets.
- 2 x Single wheel ball race hangers.
- 2 x End stops.
- 1 x Floor guide requires groove in bottom of door.