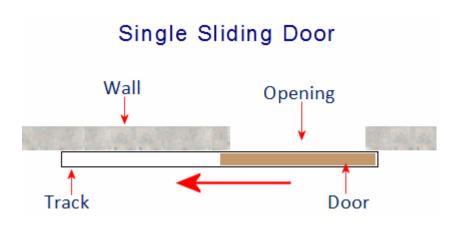

00mm - Matt Black

#### **Product Images**





#### Description

- The Luna sliding door system is a top hung kit with a flat rectangular track and exposed roller wheels in a matt black finish.
- Steel track with matt black ball bearing rollers.
- Designed for use with timber doors between 35mm 45mm thick and up to 100kg in weight.
- Ideal for sliding doors between rooms, wall openings or for entrances to offices.
- Top mounted hangers with ball bearing wheels that run along a matt black, rectangular shape flat bar.
- A concealed floor mounted guide is centrally located to eliminate any swinging effect and allow a uniform movement during sliding.
- Each set includes all the main components needed to install a long lasting, smooth running wooden sliding door.

## **Single Sliding Doors**



# **Dimensions And Track Lengths Available**



| Item Code | Maximum Door Opening Width (D) | Overall Track Length (L) | Max Door Weight (W) | Door Thickness (T) |
|-----------|--------------------------------|--------------------------|---------------------|--------------------|
| 43016.1   | 900mm                          | 2000mm                   | 100kg               | 35mm - 45mm        |



• Door height (h) is calculated as follows Ho (Opening Height) + 25mm

### **Optional Extras**

• Soft close device - 43017

## **Fixing Options**

- This sliding door system is designed to be fixed on to the wall.
- This system is attached to the wall via wall fixing brackets which attach to the top track.
- The top track is pre-machined to receive the brackets.
- Single screw fixing back pla