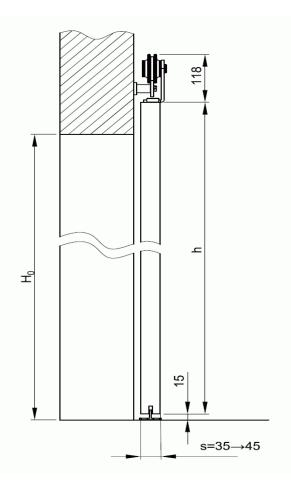

• Door height (h) is calculated as follows Ho (Opening Height) + 25mm

#### **Bottom Floor Guide**

• Supplied complete with a concealed floor guide, fixed to the floor next to the door frame, it runs in a groove in the door leaving the threshold free from obstructions.