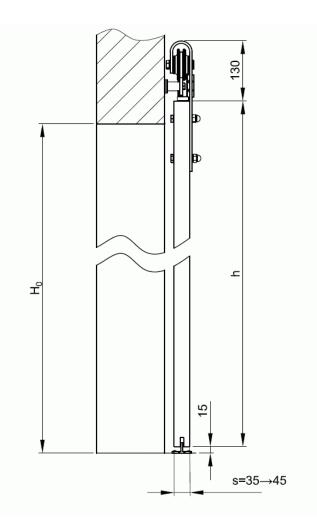

• Door height (h) is calculated as follows Ho (Opening Height) + 25mm

#### **Bottom Floor Guide**

• Supplied complete with a concealed floor guide, fixed to the floor next to the door frame, it runs in a groove in the door leaving the threshold free from obstructions.