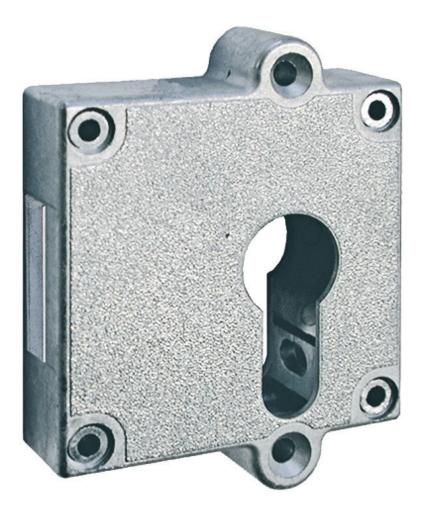

### Surface Mounted Euro Profile Rim Dead Lock Case For Cupboard Doors

### Description

- Surface mounted Euro profile rim dead lock case.
- Designed for use on thin cupboard doors that need to be locked via a Euro profile cylinder.
- Ideal for use on 18mm MDF cupboard doors.
- Must be used in conjunction with a Euro profile cylinder.
- Supplied with angled strike plate for the frame or slave door