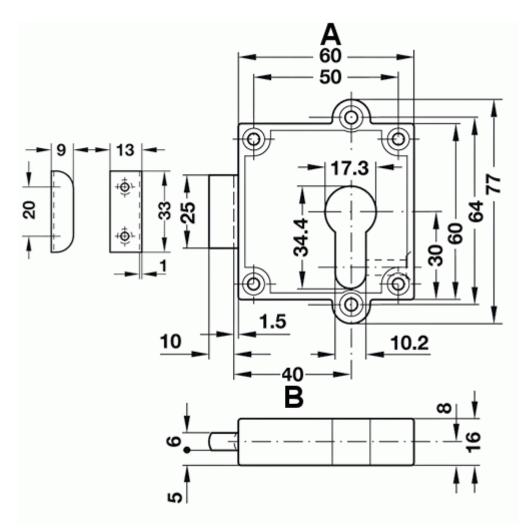

## Dimensions

| ltem Code | Lock Case Depth (A) | Backset To Keyhole (B) |
|-----------|---------------------|------------------------|
| 43018.1   | 60mm                | 40mm                   |