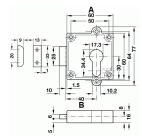

## Dimensions

| ltem Code | Lock Case Depth (A) | Backset To Keyhole (B) |
|-----------|---------------------|------------------------|
| 43018.1   | 60mm                | 40mm                   |