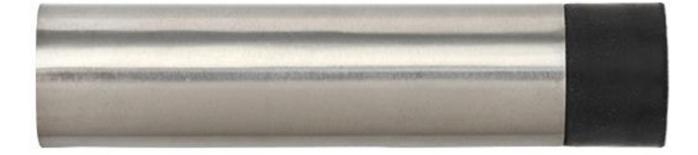

#### Wall / Skirting Mounted Cylinder Door Stop - 75mm Projection - Satin Stainless Steel

**Product Images** 

- Wall mounted door stop and black rubber bumper
- Concealed fixing
- Designed to stop doors from hitting a wall when opened too far