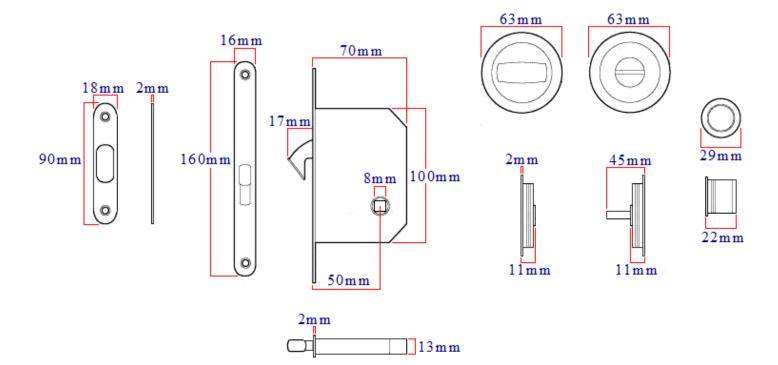

## **Dimensions**

- Lock Case 70mm deep (50mm backset) mortice hook lock.
- Turn & Release 63mm Diameter x 11mm depth.
- Edge Pull 29mm diameter x 22mm depth.
- To Suit Door Thickness 35mm to 45mm thick.