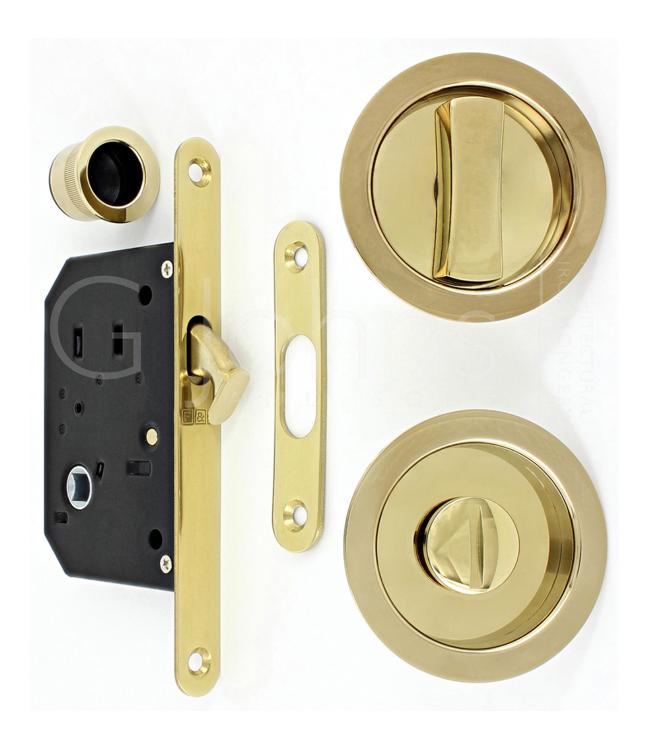

## **Product Images**

- Polished brass finish flush fitting bathroom hook lock set for sliding pocket doors.
- Ideal for use on sliding bathroom and toilet doors.
- Complete kit includes.
  - o 1x 70mm Deep sliding door bathroom hook lock
  - o 1x Flush fitting snib turn and emergency release
  - o 1x Edge pull handle to help pull the sliding door out of the wall cavity (pocket).
- The thumb-turn is fitted to the inside of the sliding door which allows the door to be locked and unlocked.
- The release part of the lock is fitted on the outside of the sliding door and allows the door to be unlocked in an emergency by using a coin of screw driver.
- Suitable for use on doors between 35mm to 45mm thick.

## **Finish**

Polished brass

## **Dimensions**

- Lock Case 70mm deep (50mm backset) mortice hook lock.
- Turn & Release 63mm Diameter x 11mm depth.
- Edge Pull 29mm diameter x 22mm depth.
- To Suit Door Thickness 35mm to 45mm thick.