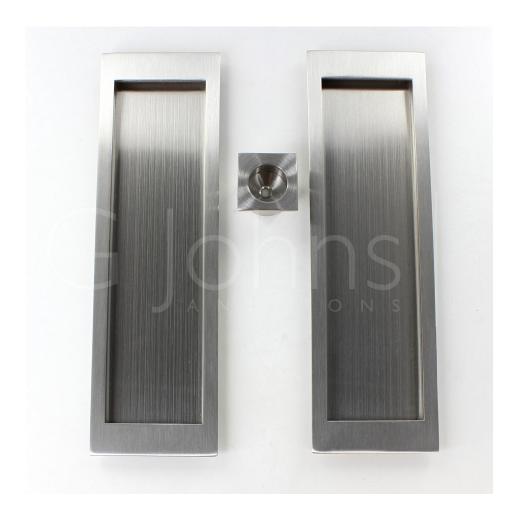

# Large Rectangular Shape Inset Design Flush Pull Handle Set For Sliding Pocket Doors - 210mm x 63mm - Satin Stainless Steel

## **Description**

- Large rectangular shape stainless steel flush pull handle set for sliding pocket doors.
- 210mm x 63mm size, ideal for tall sliding doors.
- Complete kit includes.
  - $\circ~2x$  Sliding door flush handles for fitting to the inside / outside faces of the door.
  - o 1x Edge pull handle to help pull the sliding door out of the wall cavity (pocket).

#### Finish

• Satin stainless steel - (brushed finish).