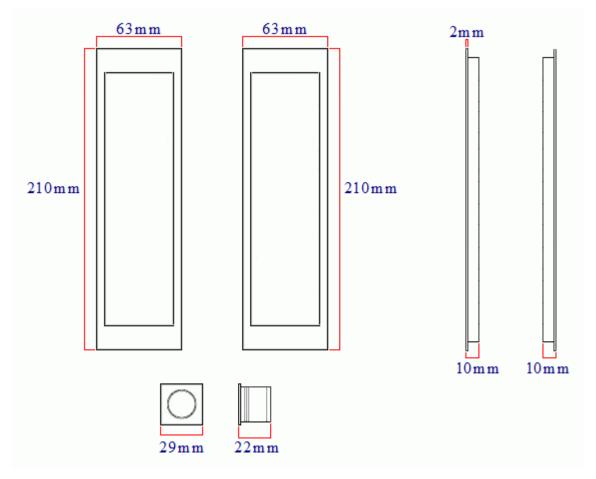

## **Description**

- Large rectangular shape stainless steel flush pull handle set for sliding pocket doors.
- 210mm x 63mm size, ideal for tall sliding doors.
- Complete kit includes.
  - $\circ~2x$  Sliding door flush handles for fitting to the inside / outside faces of the door.
  - o 1x Edge pull handle to help pull the sliding door out of the wall cavity (pocket).

#### **Dimensions**

- Flush handles 210mm x 63mm overall size.
- Edge Pull 29mm x 29mm x 22mm depth.