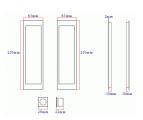

#### **Dimensions**

- Flush handles 210mm x 63mm overall size.
- Edge Pull 29mm x 29mm x 22mm depth.