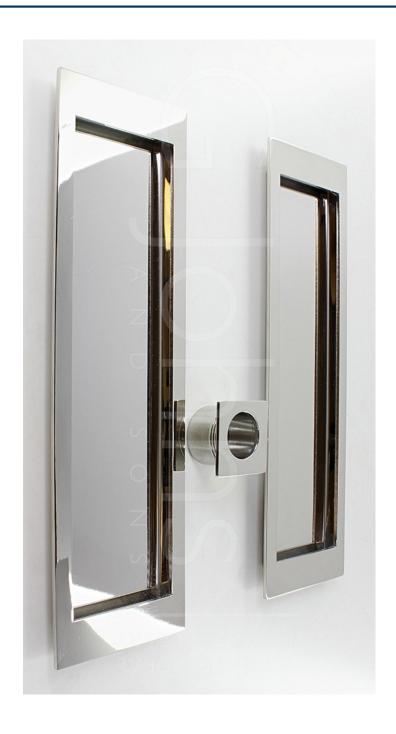

# Large Rectangular Shape Inset Design Flush Pull Handle Set For Sliding Pocket Doors - 210mm x 63mm - Polished Stainless Steel

# **Product Images**

- Large rectangular shape stainless steel flush pull handle set for sliding pocket doors.
- 210mm x 63mm size, ideal for tall sliding doors.
- Complete kit includes.
  - $\circ~$  2x Sliding door flush handles for fitting to the inside / outside faces of the door.
  - $\circ$  1x Edge pull handle to help pull the sliding door out of the wall cavity (pocket).

#### **Finish**

• Polished stainless steel - (shiny finish).

### **Dimensions**

- Flush handles 210mm x 63mm overall size.
- Edge Pull 29mm x 29mm x 22mm depth.