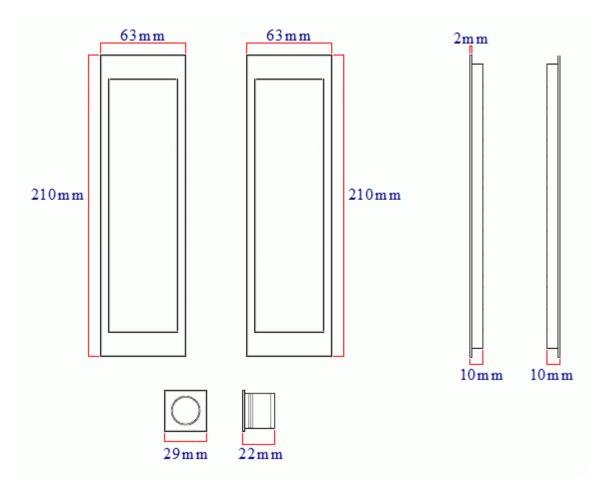

### **Dimensions**

- Flush handles 210mm x 63mm overall size.
- Edge Pull 29mm x 29mm x 22mm depth.