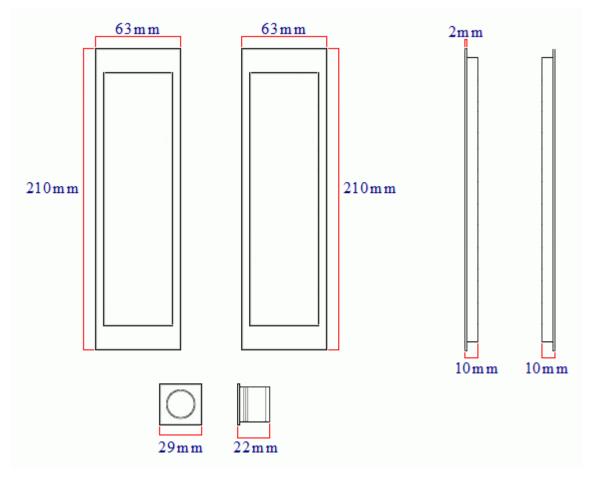

#### **Dimensions**

- Flush handles 210mm x 63mm overall size.
- Edge Pull 29mm x 29mm x 22mm depth.