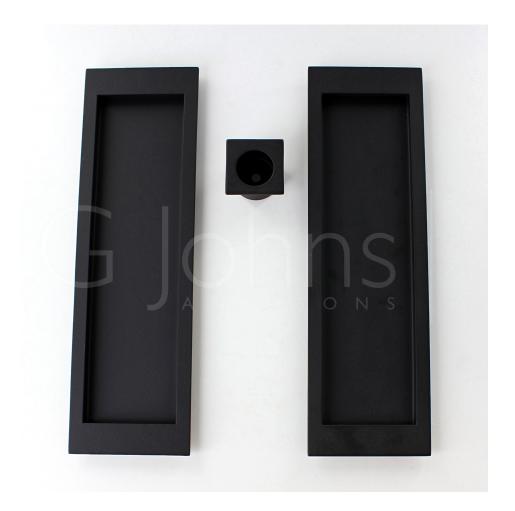

# Large Rectangular Shape Inset Design Flush Pull Handle Set For Sliding Pocket Doors - 210mm x 63mm - Matt Black

## **Description**

- Large rectangular shape matt black flush pull handle set for sliding pocket doors.
- 210mm x 63mm size, ideal for tall sliding doors.
- Complete kit includes.
  - $\circ~2x$  Sliding door flush handles for fitting to the inside / outside faces of the door.
  - o 1x Edge pull handle to help pull the sliding door out of the wall cavity (pocket).

#### Finish

• Matt black.