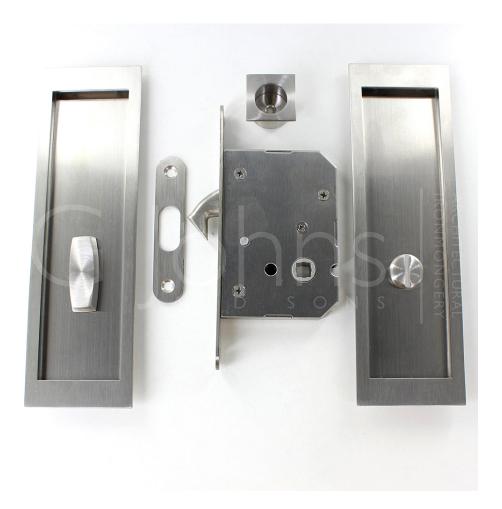

## **Description**

- Large rectangular shape flush fitting handles with bathroom turn and release and hook lock for sliding pocket doors.
- $\bullet \;\;$  Measuring 210mm x 63mm this bathroom lock set is ideal for oversize and tall sliding doors.
- Ideal for use on sliding bathroom and toilet doors.
- Complete kit includes.
  - o 1x 70mm Deep sliding door bathroom hook lock
  - $\circ~1x~set~of~210mm~x~63mm~flush~fitting~handles~with~snib~turn~and~emergency~release$
  - o 1x Edge pull handle to help pull the sliding door out of the wall cavity (pocket).

- The thumb-turn is fitted to the inside of the sliding door which allows the door to be locked and unlocked.
- The release part of the lock is fitted on the outside of the sliding door and allows the door to be unlocked in an emergency by using a coin of screw driver.
- Suitable for use on doors between 35mm to 45mm thick.

#### **Dimensions**

- Lock Case 70mm deep (50mm backset) mortice hook lock.
- Turn & Release 210mm x 63mm x 11mm depth.
- Edge Pull 29mm x 29mm x 22mm depth.
- To Suit Door Thickness 35mm to 45mm thick.