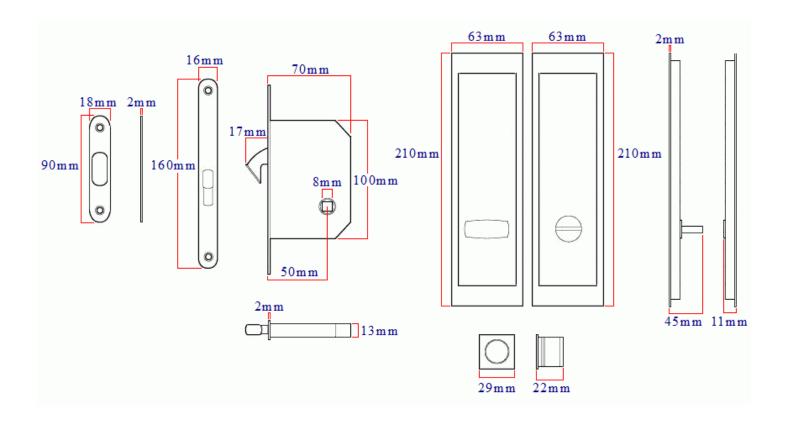

## **Description**

- Large rectangular shape flush fitting handles with bathroom turn and release and hook lock for sliding pocket doors.
- $\bullet \;\;$  Measuring 210mm x 63mm this bathroom lock set is ideal for oversize and tall sliding doors.
- Ideal for use on sliding bathroom and toilet doors.
- Complete kit includes.
  - o 1x 70mm Deep sliding door bathroom hook lock
  - $\circ~1x~set~of~210mm~x~63mm~flush~fitting~handles~with~snib~turn~and~emergency~release$
  - o 1x Edge pull handle to help pull the sliding door out of the wall cavity (pocket).

#### **Dimensions**

- Lock Case 70mm deep (50mm backset) mortice hook lock.
- Turn & Release 210mm x 63mm x 11mm depth.
- Edge Pull 29mm x 29mm x 22mm depth.
- To Suit Door Thickness 35mm to 45mm thick.