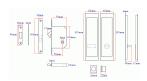

#### **Dimensions**

- Lock Case 70mm deep (50mm backset) mortice hook lock.
- Turn & Release 210mm x 63mm x 11mm depth.
- Edge Pull 29mm x 29mm x 22mm depth.
- To Suit Door Thickness 35mm to 45mm thick.