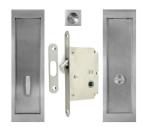

## **Description**

- Large rectangular shape flush fitting handles with bathroom turn and release and hook lock for sliding pocket doors.
- $\bullet \;\;$  Measuring 210mm x 63mm this bathroom lock set is ideal for oversize and tall sliding doors.
- Ideal for use on sliding bathroom and toilet doors.
- Complete kit includes.
  - o 1x 70mm Deep sliding door bathroom hook lock
  - $\circ~1x~set~of~210mm~x~63mm~flush~fitting~handles~with~snib~turn~and~emergency~release$
  - o 1x Edge pull handle to help pull the sliding door out of the wall cavity (pocket).

#### **Dimensions**

- Lock Case 70mm deep (50mm backset) mortice hook lock.
- Turn & Release 210mm x 63mm x 11mm depth.
- Edge Pull 29mm x 29mm x 22mm depth.
- To Suit Door Thickness 35mm to 45mm thick.